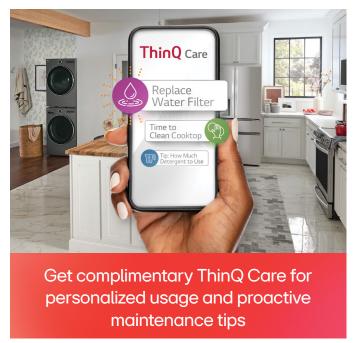

at no additional cost (up to \$185 value)

When you buy eligible LG appliances, download the ThinQ° app, and register your product.¹

ThinQ° helps keep your new LG product working at its best. Get smart alerts that can add up to hundreds of dollars in savings