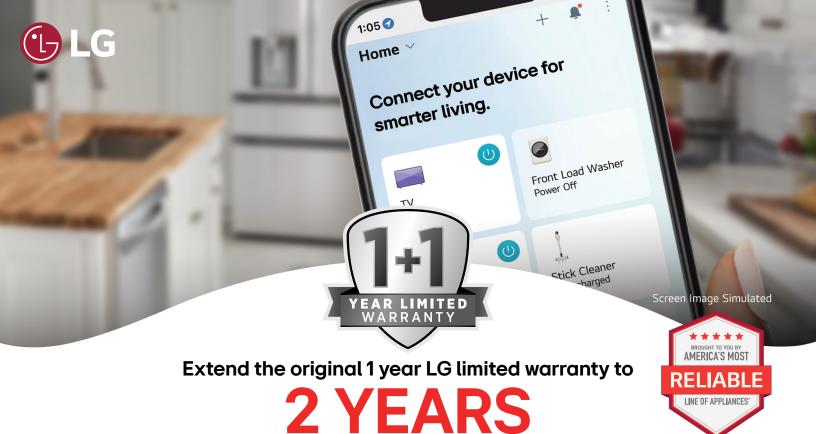

Help keep your appliances running at their best and possibly avoid costly service calls and repairs in the future

Get an additional year added to your original manufacturer's limited warranty at no additional cost

Protect your investment with an additional year of limited warranty coverage (up to \$185 Value)

Manufacturer's Incentive valid through December 31, 2024

¹Buy an eligible LG appliance between July 11, 2024 and December 31, 2024, download the ThinQ® app, connect your eligible appliance to Wi-Fi and register your product to claim the extended manufacturer's limited warranty. Claims must be submitted within 2 months from purchase date. Terms and conditions apply—see offer details on www.LG-Promos.com/ThinQ724 for more information. Actual features, functionality, and other product specifications may differ and are subject to change without notice. See an associate for details

at no additional cost (up to \$185 value)

When you buy eligible LG appliances, download the ThinQ° app, and register your product.¹

ThinQ° helps keep your new LG product working at its best. Get smart alerts that can add up to hundreds of dollars in savings